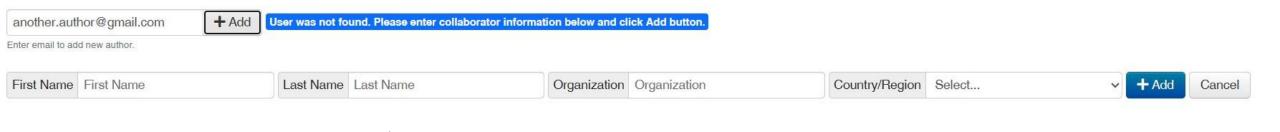

# Adding co-authors one by one

Enter email to add new author.

Email

Input the email of the co-author, then click "Add".