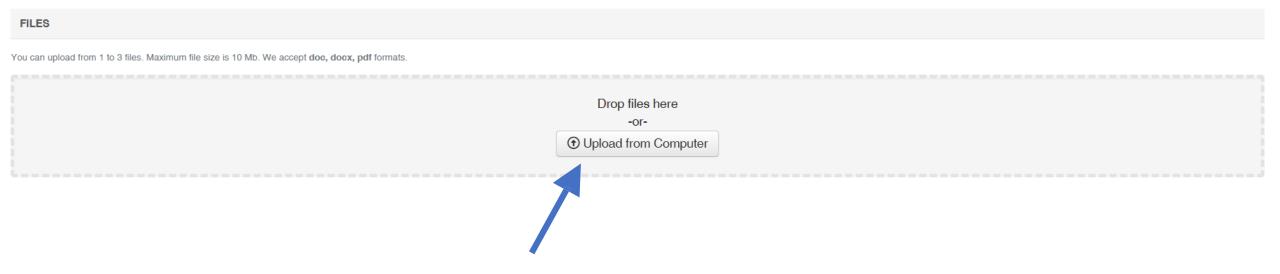

# Upload your submission

click on "Upload from Computer" to start the submission of your paper / extended abstract/ case. The first page should contain title, short abstract and keywords. If you are submitting a case, upload case study and teaching note as two separate files. You need to upload each file individually. Please note that the submission has to be blind, i.e. cannot have any author information.