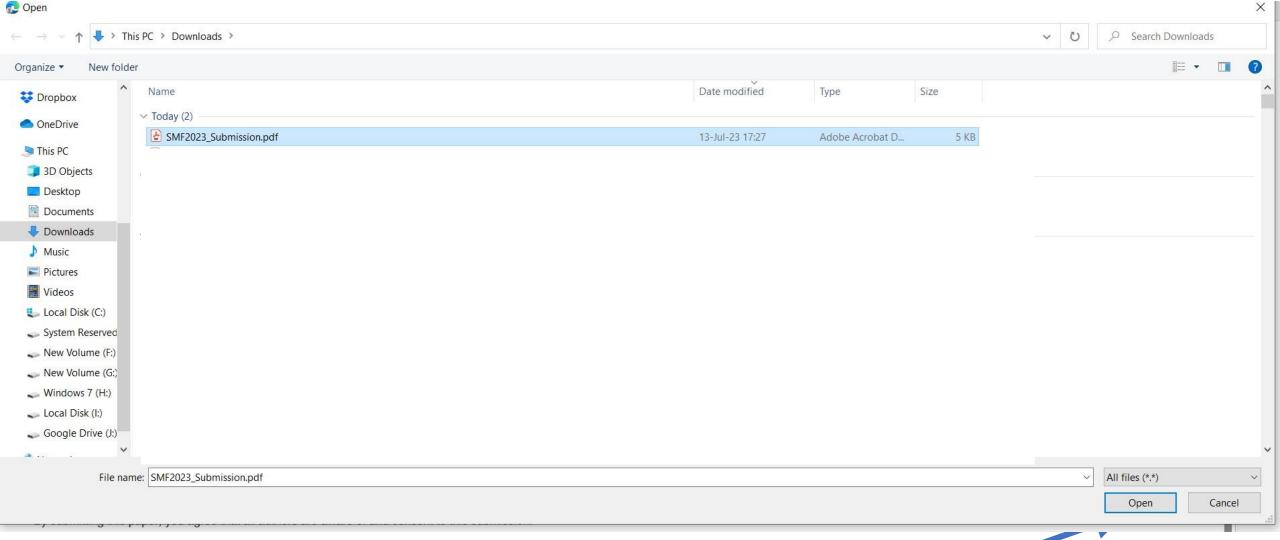

# Upload your submission

click on "Upload from Computer" to start the submission of your paper / extended abstract/ case. The first page should contain title, short abstract and keywords. If you are submitting a case, upload case study and teaching note as two separate files. You need to upload each file individually. Please note that the submission has to be blind, i.e. cannot have any author information.