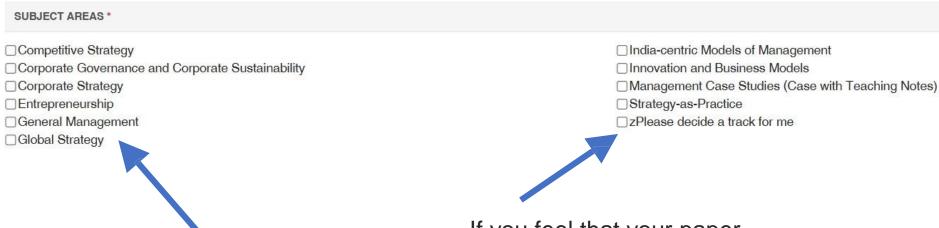

#### **Create New Submission**

Welcome to Strategic Management Forum Annual Convention 2023. Conference dates: 18-20 Dec 2023.

Please select one of the conference tracks (as currently planned) for your paper. If you feel that your paper doesn't fit any of the mentioned tracks, then please select 'Please decide a track for me' For more details on Submission Tracks and respective Track Chairs please check Track details - link will open in a new window!

## Select Tracks

Click <u>Tracks (iimtrichy.ac.in)</u> for more information

Please select one of the conference tracks (as currently planned) for your paper. If you feel that your paper doesn't fit any of the mentioned tracks, then please select 'Please decide a track for me' option.