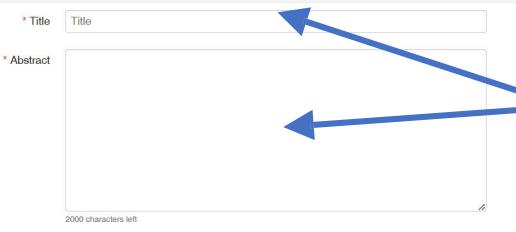

## Enter Title and Abstract

Submissions Search help articles Q Help Center • Select Your Role : Author • SMF2023 •

#### TITLE AND ABSTRACT

Next, please add your paper title, in the Title field, and the abstract of your paper in the Abstract field.