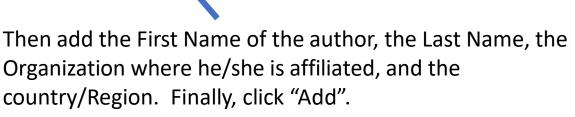

# Adding co-authors one by one

Enter email to add new author.

Email

Input the email of the co-author, then click "Add".

## Add author details

The second author will appear in the list, Add extra authors, if applicable.