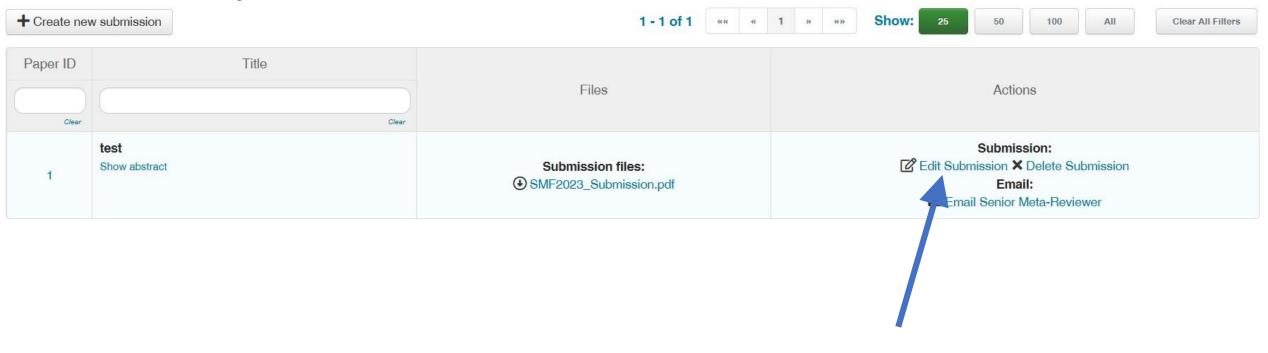

#### **Author Console**

Please click here to view Welcome Message & Instructions.

If you wish to edit submission, you can click "Edit Submission" button