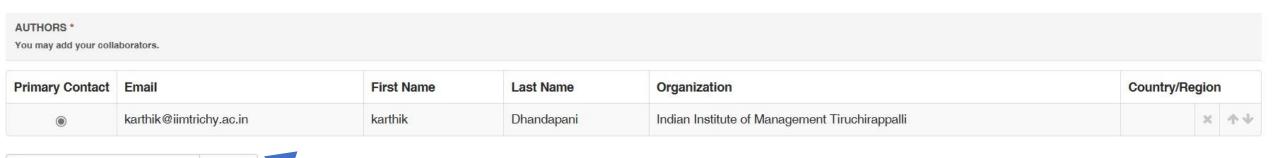

## Add author details

The second author will appear in the list, Add extra authors, if applicable.