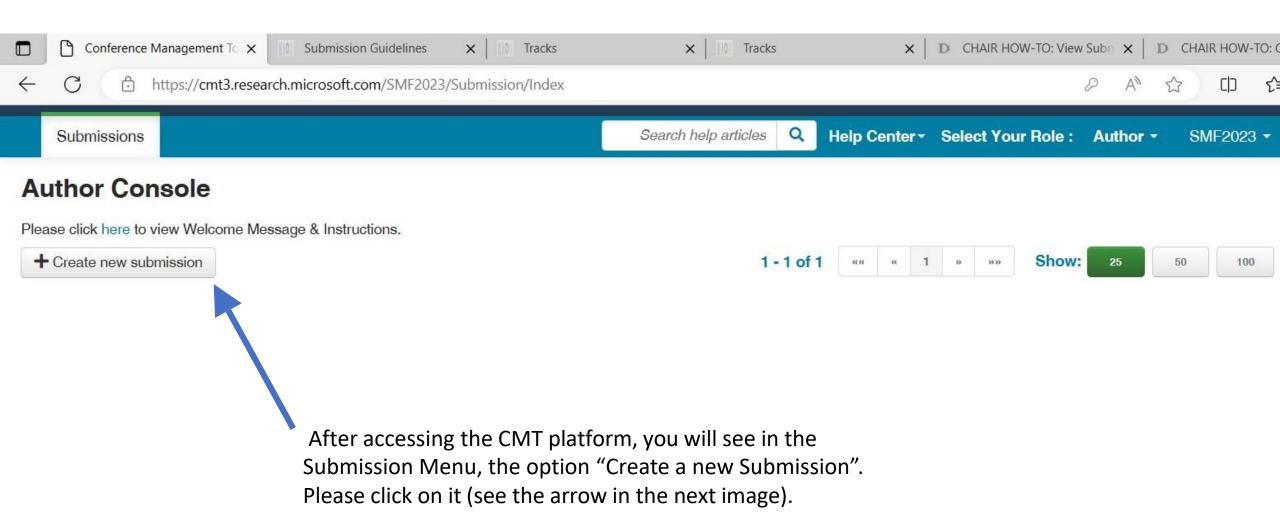

# Creating a new submission

#### **Author Console**

Please click here to view Welcome Message & Instructions.

If you wish to edit submission, you can click "Edit Submission" button